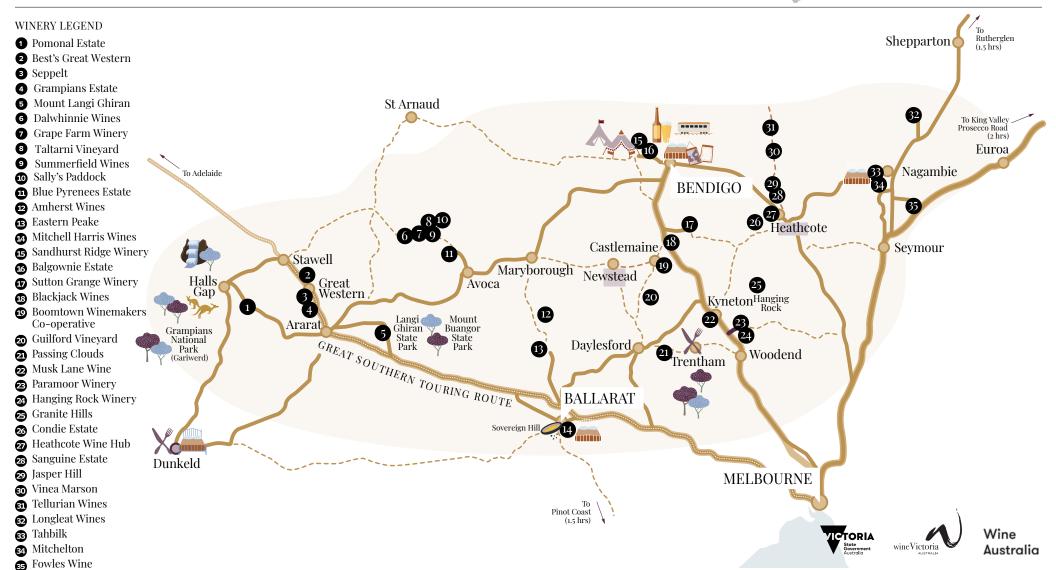

## **Shiraz Central**

Located in the heart of Victoria, Australia's most compact mainland state, the start of the Shiraz Central wine route is just a short drive from Melbourne. Victoria's wild and mountainous Central Highlands experience cool nights and endlessly sunny days, which aid the region's pioneering winemakers in producing a distinct style of cool-spiced shiraz. Here visitors will also experience the Australian bush, including native wildlife and outstanding national parks.

To find out more about Shiraz Central, visit: visitvictoria.com/shirazcentral

Bendigo

Ballarat

SHIRAZ CENTRAL

Melbourne